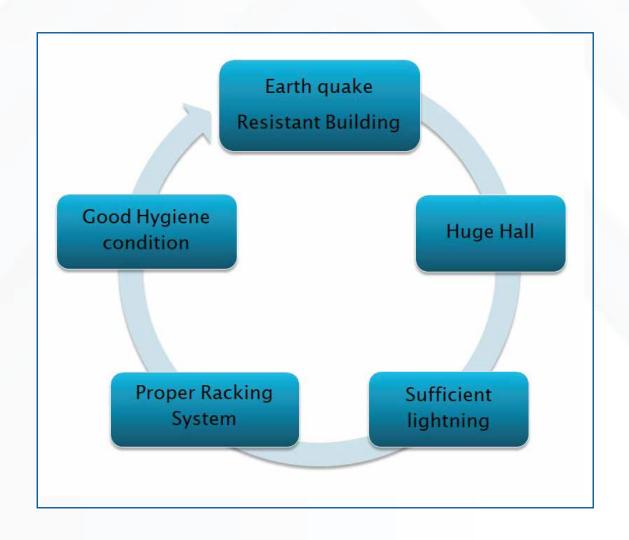

#### WAREHOUSING & DATA MANAGEMENT

Warehouse automation is the application of specialized equipment and storage and retrieval systems to perform the tasks previously handled by unskilled and semi-skilled labor. As the term suggests, it is the automation of repetitive processes which previously required labor.

Warehouse management is the process, control, and optimization of warehouse operations from the entry of inventory into a warehouse

Effective warehouse operations management can increase operational efficiency and reduce costs while boosting customer satisfaction. The primary goal of warehouse operations is the efficient utilization of space, labor and equipment while meeting customers' expectations

Entering customer and account data from source documents within time limits. Compiling, verifying accuracy and sorting information to prepare source data for computer entry.